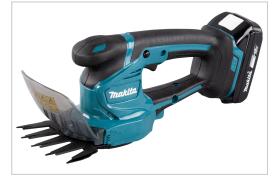

# Grass shear LXT DUM111SYX

## **Product Description**

18V LXT • 110 mm DUM111 is a Cordless Grass Shear powered by 18V Lithiumion Battery

DUM111 has a dual blade system, which cuts quickly with shearing effect for both hedge trimmer and grass shear. Hedge Trimmer blade and Grass Shear blades are also supplied with the tool for 2 in 1 use.

#### **Product Features**

• Compact and lightweight design

Ergonomic and easy to use

Battery protection system automatically shuts off power when the battery level is low