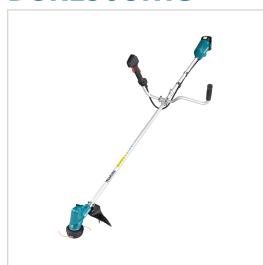

# Brushless trimmer with a offset bikehandle and auto-speed control for trimming greenspaces

Powerful line trimmer with a offset bikehandle for trimming gardens and other green spaces. Equipped with an automatic speed control for adjusting speed in line with load. Low vibration and noise levels and good ergonomics ensure a good user experience. Includes 2  $\times$  5,0 Ah batteries and rapid charger DC18RC.