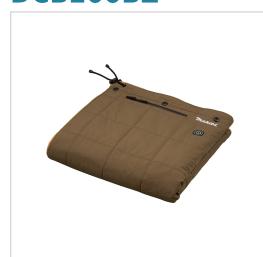

## **Product Description**

18V LXT • 70 x 140 cm

## Battery-powered thermal blanket heats up quickly

The battery-powered thermal blanket heats up quickly and is easy to attach either to the shoulders or to the waist. Pressing the power switch for a few seconds turns the power on and off. The blanket has three temperature settings and a pocket for the battery adapter. The blanket is machine washable, and be sure to remove the battery adapter before washing. Tool only, battery and charger not included.