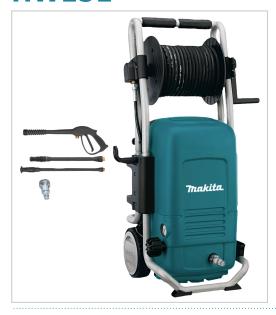

# Powerful and robust high-pressure washer for professional or industrial use

Powerful and robust high-pressure washer with 2 500 W motor and durable three-cylinder crankshaft pump with 150 bar pressure for optimal cleaning performance. Two built-in reservoirs (1L) for detergents which allow the use of two different products. Large wheels make it easy to move around.

#### **Product Features**

- Built-in hose reel with locking mechanism
- For standard equipment, storage spaces on the machine frame.
- Total Stop System (TSS) switches the motor on and off when the lance trigger is operated, prolonging the motor life
- Rubber tread wheels for better transport over uneven ground to the job