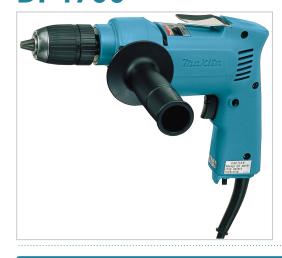

## Product Description

510 W • 0 - 550 min<sup>-1</sup>

**Heavy-duty performance drill for professionals** Variable speed (0-550 RPM) for drilling in a wide variety of materials. Compact and lightweight for easy handling. Side grip can be attached to both sides of the body. Hook attached to the body is convenient to carry or store the unit.

#### **Product Features**

Side handle optionally left or right

Electronically controlled speed