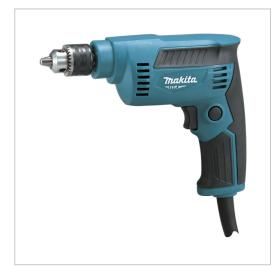

### **High Speed Drill**

High Speed Drill with Keyed Chuck

### **Product Features**

- High performance and durability at less expense
- Ideal for drilling smaller holes in wood and steel
- High speed 4,500 RPM for fast drilling
- Powerful 230 W motor for continuous operation
- Soft grip handle provides increased comfort on the job
- In-line positive grip design maximises power thrust