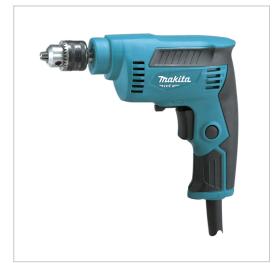

## **High Speed Drill**

# M6501B

#### **High Speed Drill**

High Speed Variable Speed Reversing Drill with Keyed Chuck