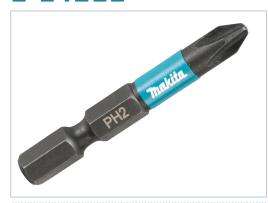

## Impact Black Screwdriver bit PH2, 50 mm, 10 pcs, E-form

# E-14211



### **Product Description**

Clear container with good appearance and the contents are easily recognized

#### **Product Features**

- Enhances magnetic strength of screw bits
- Powerful magnet eliminates the risk of slipping or dropping during fastening
- © Compact and easy to attach to ¼" hex screw bits over 50mm long

| Product Specifications |                                    |
|------------------------|------------------------------------|
| Attached with          | 1/4" Hex Screw bits over 50mm long |
| Package Dimension      | 123 x 75 x 15 mm                   |
| Quantity               | 1                                  |

#### More info

https://makita.ae/product/impact-black-screwdriver-bit-ph2-50-mm-10-pcs-e-form-e-14211/