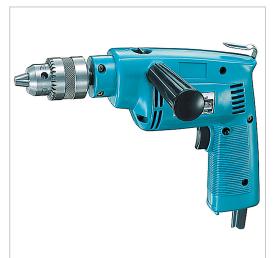

# **Impact Drill**

# **NHP1320S**

## **Product Description**

430W • 2 700 min<sup>-1</sup>

**Powerful percussion from a compact body** With single speed.

### **Product Features**

Compact and ergonomic design

| Product Specifications             |                         |
|------------------------------------|-------------------------|
| Max. Drilling Diameter in Steel    | 13 mm                   |
| Max. Drilling Diameter in Wood     | 18 mm                   |
| Power Supply Cord                  | 2,0 m                   |
| Continuous Input Power             | 430 W                   |
| Impacts per Minute (IPM)           | 29700 min <sup>-1</sup> |
| Weight Without Cable (EPTA)        | 1,7 kg                  |
| Max. Drilling Diameter in Concrete | 13 mm                   |
| Max. Drilling Diameter in Masonry  | 13 mm                   |
| Tool Category                      | Screwing and Drilling   |
| Drill Chuck Capacity               | 2-13. mm                |
| No load speed                      | 2700 min <sup>-1</sup>  |