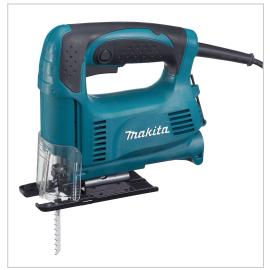

# Jigsaw

# 4326

# Lightweight Makita jigsaw with powerful motor.

Lightweight Makita jigsaw with powerful motor. Ergonomically designed handle with soft grip provides more control and comfort. With on-tool hex wrench for fast and easy blade changes and base plate bevels 0 to 45 degrees left and right.