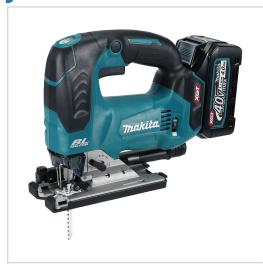

### Jigsaw XGT

## JV002GZ

# Model JV002G is a cordless jig saw powered by 40Vmax XGT\$ Li-Ion battery

The main feature and benefits:

- Top handle version
- Highly effective for smooth cutting of thick materials
- High power, constant speed control