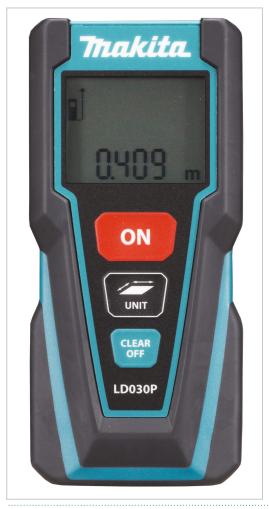

# Laser Distance Measure

#### Accurate and easy measurements up to 30 m

A small laser measurer that provides accurate measurements up to 30 m at the push of a button. A pocket-sized, handy device for distance measurements and area calculations. Batteries included.