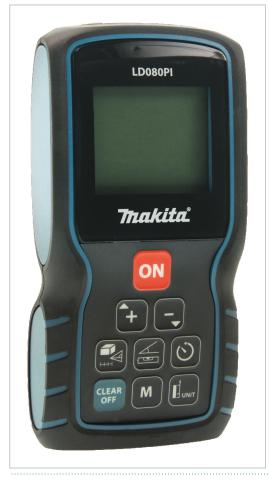

# Laser Distance Measure

### **Product Description**

80 m

## Accurate measurements up to 80 m and 360 degree levelling

A small laser measurer that provides accurate measurements up to 80 m at the push of a button. A pocket-sized, handy device for distance measurements, area calculations and indirect measurements. 360 degree levelling. Batteries included.