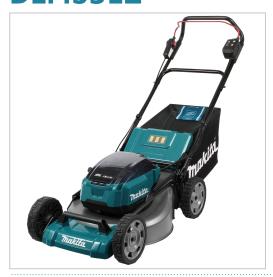

## **Lawn Mower LXT**

# **DLM531Z**

### **Product Description**

36V (18Vx2) LXT • 53 cm • 70 L

## Strong steel frame driven cordless lawnmower

Strong steel frame Driving and bio-cutting, collecting, side discharge cordless lawnmower. Centralized cutting height adjustment and ball-bearing wheels, cutting width 53 cm. Infinitely variable speed control, load sensing and four battery bay, recommended cutting area of 2,300 m². Tool only, battery and charger not included.