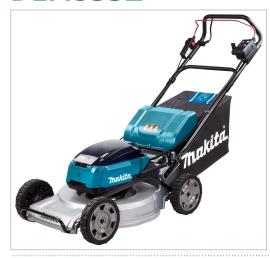

### **Product Description**

36V (18Vx2) LXT • 53 cm • 70 L

Durable Aluminimum deck driven battery-powered lawn mower with grass box for small gardens and self propelled function.

Strong Aluminium frame Driving and bio-cutting, collecting, rear discharge cordless lawnmower. Centralized cutting height adjustment and ball-bearing wheels, cutting width 53 cm. Infinitely variable speed control, load sensing and four battery bay, recommended cutting area of 2,300 m². Tool only, battery and charger not included.

### **Product Features**

- Aluminum die-cast deck does not rust even if scratched or damaged
- Large tires enlarge the ground contact area to sustain higher performance in running over muddy or bumpy yard
- 3 in 1 (Lawnmowing / Grass collecting / Mulching)
- 10 cutting height settings from 20 mm to 100 mm
- Grass box with grass level indicator
- Electric brake
- Position-independent battery motor enables use on hillsides
- Battery protection circuit protects against overloading, over-discharging and over-heating