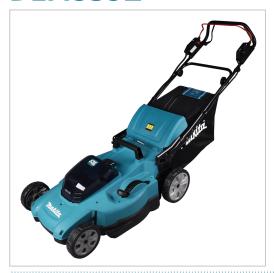

#### **Product Description**

36V (18Vx2) LXT • 534 mm • Self-Propelled • Rear Discharge DLM539 is a 534mm Lawn Mower powered by two 18V LXT Li-lon batteries in series.

DLM539 has a large cutting width while maintaining costcompetitiveness.

#### **Product Features**

- Increased grass-collecting efficiency
- Handle height can be adjusted in 2 stages
- Electronic soft start feature for smooth start ups
- Self-propelled for reduce operator fatigue
- Battery protection circuit protects against overloading, over-discharging and over-heating