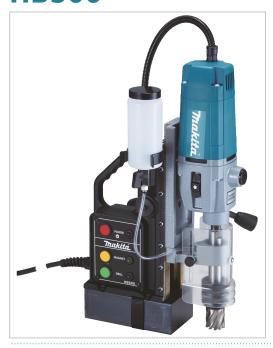

# **HB500**

#### Magnetic drill for heavy duty use.

Magnetic base, drill stand, and drill machine all in one package allows for easy adjustment. Equipped with an oil supply system for smooth drilling.

#### **Product Features**

- Magnetic base, drill stand, and drill machine all in one package system enables for easy setting
- Powerful magnetic base supports stable and comfortable drilling work
- Equipped with oil supply system for smooth drilling
- Double insulated for operator safety

### Barcode

88381622981

| Product Specifications          |                             |
|---------------------------------|-----------------------------|
| Plastic Carrying Case           | 1                           |
| Max. pulling force              | 9300 N                      |
| Max. Drilling Diameter in Steel | 50 mm                       |
| Continuous Input Power          | 1150 W                      |
| Product Dimensions (L x W x H): | 290 x 150 x 450 mm          |
| Weight Without Cable (EPTA)     | 18,5 kg                     |
| Drill Chuck Capacity            | 16 mm                       |
| Tool Category                   | Screwing and Drilling       |
| No load speed                   | 350 / 650 min <sup>-1</sup> |