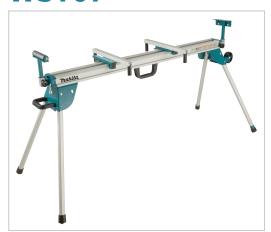

## Miter Saw Stand, WST07, 1765 / 3830 x 750 x 860 mm, 18 kg

## **Product Description**

Miter Saw Stand

WST07 • 1765 / 3830 x 750 x 860 mm • 18 kg

#### **Product Features**

- The saw can be left closed during transport.
- Big support wheels.
- Long adjustable material supports.
- Adjustable foot for uneven surfaces.
- The saw can be left closed during transport.
- Big support wheels.
- Long adjustable material supports.
- Adjustable foot for uneven surfaces.
- The saw can be left closed during transport.
- Big support wheels.
- Long adjustable material supports.
- Adjustable foot for uneven surfaces.