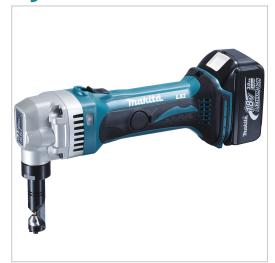

## **Product Description**

18V LXT • 1 900 min-1

Clean and precise cutting of metal and other sheets

A slimline nibbler with a 18V LXT battery that achieves precise arced and straight cuts cleanly. Ideal for cutting profile sheets, such as roofing materials. The nibbler die rotates 360 degrees. A cutting capacity of 2,5 mm for aluminium and 1,6 mm for steel. Includes 2 x 3,0 Ah batteries and a charger in a case.