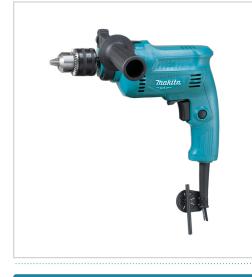

# Percussion Drill M0801KB

**Inakita** 

### Product Description

MT Series • 500W • 16 mm
 Percussion Drill
 Variable Speed Reversing Hammer Dril with Keyed Chuck