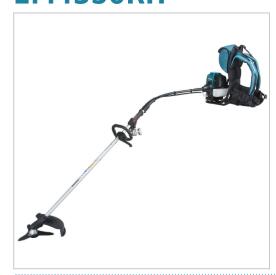

### **Petrol Backpack Brush Cutter**

## **EM4350RH**

# Efficient 4-stroke brush cutter with harness and tri-blade for trimming and cutting

An efficient brush cutter with a 4-stroke motor that achieves lower fuel consumption and noise and emission levels. With an engine displacement of 43 cm3 and output of 1,5 kW. Equipped with a U handle and strong harness.