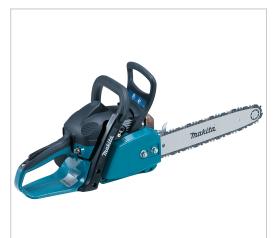

### Efficient chain saw with high chain speed

An efficient and easy-to-use chain saw for general use. Thanks to its modern 2-stroke engine, the chainsaw has low consumption and emission levels. The tool has a 350 mm (16") guide bar and a 1,7 kW engine that generates a chain speed of 25 m/s. Easy start function.

#### **Product Features**

- Automatic chain lubrication
- Blade tensioning from the side
- Light Start Function
- Automatic adjustable blade chain oil pump.