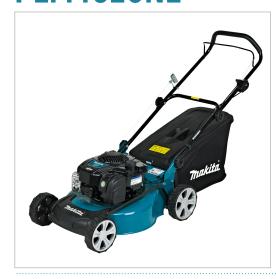

# Product Description

150 cm3 • 46 cm
Powerful mulching or collecting lawn mower
A versatile mulching or collecting petrol lawn mower with a 150 cm3 motor. A cutting width of 46 cm and centralised height adjustment. Wheels equipped with ball-bearings.

## **Product Features**

- Outting height adjustable to five levels
- Ourable and easy running wheels through sealed ball bearings
- The rubber grip on the handle ensures a good working grip