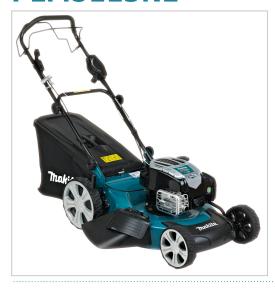

#### **Product Description**

163 cm<sup>3</sup> • 51 cm

# Self-propelling mulching, collecting or side discharge lawn mower with ReadyStart motor

A petrol lawn mower with a 163 cm3 ReadyStart motor. A versatile mulching, collecting or side throwing lawn mower. A cutting width of 51 cm and centralised height adjustment. The self-propelling lawn mower is equipped with three speed settings and wheels with ball bearings.