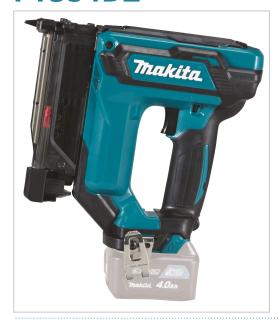

# PT354DZ

#### Pin nailer for neat work

A pin nail gun for 12V max CXT batteries that makes neat fixing easy. Compatible with pins with a thickness of 0,6 mm that hardly leave a mark. The max. pin length for wood is 35 mm and 30 mm for MDF. Tool only, battery and charger not included.