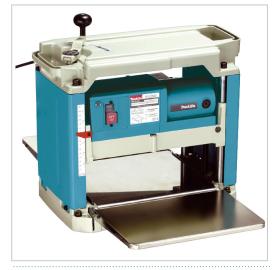

# **Product Description**

1 650 W • 304 mm **Compact planer for heavy-duty use** An easily portable, compact planer. The machine is also suitable for large pieces and its automatic feed rollers make it easy to operate. Turning HSS blade as standard blade.

### **Product Features**

- Double edge planer blades
- Less weight and compact design for job site portability
- I Large table extensions to support the workpiece
- Easily adjustable cutting depth for precision planing