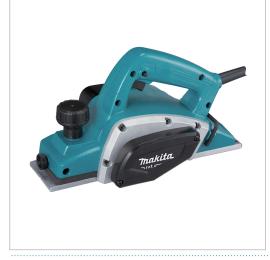

# Planer M1902B

## Product Description

MT Series • 500W

Planer

Planes up to 82 mm wide and 1 mm deep in a single pass