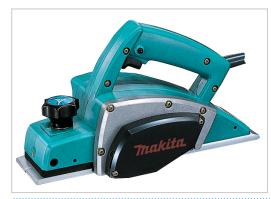

## **Planer**

# **N1900BK**

### Compact power planer for wood

A compact, 580 W planer with planing depth of 1 mm and width of 82 mm. Quiet operation and easy control of cutting depth with a dial. Can be used with both standard planer blades and double-edged mini blades. Comes in a case.