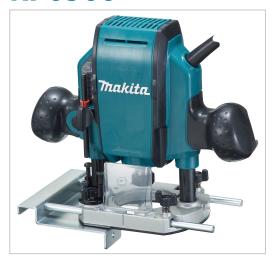

## **RP0900**

# Light and compact plunge router for grooving and decorating woodwork

A light and easy-to-use plunge router with a powerful 900 W motor for decorating woodwork and routing grooves. Comes with an 8 mm collet and straight guide.