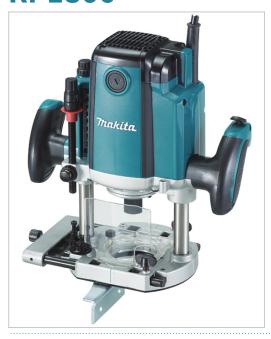

## **Plunge Router**

# **RP1800**

### **Product Description**

220V: 2 300W • 127V: 1 650W • 12 mm Powerful professional plunge router

A powerful plunge router with a 220V: 2 300W / 127V: 1 650W motor for professional use. Equipped with depth adjustment with micro control. 12 mm collet. Suitable for use as a fixed base router.