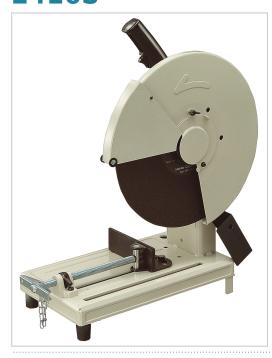

#### **Product Description**

1 430 W • 405 mm • 2 300 min<sup>-1</sup>

### Cut-off saw for safe metal cutting

A 1 430 W cut-off saw for accurate, safe and quick cutting of metal. A carry handle for easy transport and a well-designed spark guide for added safety. The tool's adjustable cutting depth and material clamp improve user convenience.

#### **Product Features**

- Quick release vise for secure stock retention and fast repeated cut-offs
- Powerful carbon brush motor
- Mitres 45° Left And Right.
- Spark Guard for operators safety