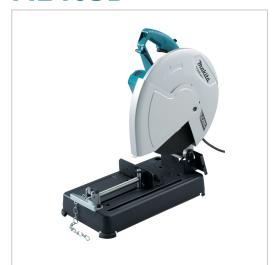

## **Portable Cut-off Saw**

# M2403B

## **Product Description**

• MT Series • 2,200W • 355 mm

#### **Portable Cut-off Saw**

Powerful 2,200 W motor delivers 3,900 RPM for superior performance and durability