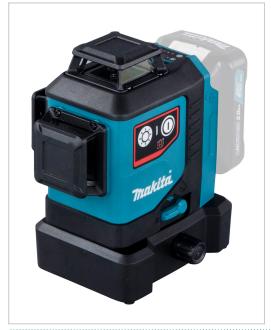

### **Rechargeable RED Multi Line Laser CXT**

# SK700DZ

#### **Product Description**

12V MAX CXT

Rechargeable red multi line laser powered by 12Vmax CXT Li-lon battery

Up to 22 hrs (approx) runtime with BL1041B