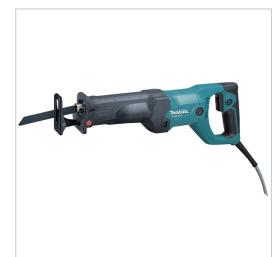

# **Recipro Saw**

# M4500B

#### **Recipro Saw**

High performance and durability at less expense