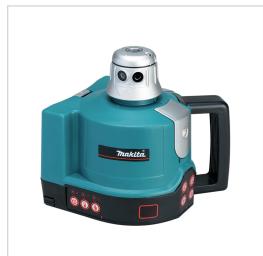

#### **Rotation Laser**

# **SKR301**

## **Product Description**

 $0 - 535 \text{ rpm} \cdot \pm 1 \text{ mm} / 10 \text{ m} \cdot \pm 8^{\circ}$ 

### Precise and easy-to-use rotary laser level

A handy rotary laser level for horizontal and vertical measuring. Suitable for precise measurement of elevations, inclines and heights, or verification of the straightness of tiling or walls.

#### **Product Features**

- Accuracy +/- 1mm @ 10m
- Automatic operation in both horizontal and vertical modes

| Product Specifications                      |                        |
|---------------------------------------------|------------------------|
| Leveling Range                              | ±8 º                   |
| Measuring range                             | Ø 300 m                |
| Tool Category                               | Measuring and Leveling |
| Average Accuracy (2s) of Length Measurement | ± 1 mm / 10 m          |