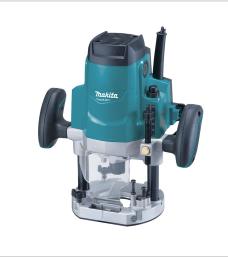

## Router M3600B

### Product Description

• *MT Series* • 1,650W • 12mm **Router** 1,650 W Plunge Router

#### **Product Features**

- Igh performance and durability at less expense
- Powerful 1,650 W motor delivers 22,000 RPM for the most demanding applications
- O-60 mm plunge depth capacity for easy penetration into workpiece
- In Ergonomically contoured knob style handles with Soft grip
- Ouick release plunge depth adjustment along with 3 preset depth stops for added precision
- Irgonomic rubberized handles designed for better fit and added comfort