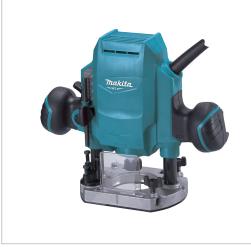

## Router M3601B

#### Product Description

• *MT Series* • 900W • 6mm • 8mm **Router** Powerful 900W motor delivers 27,000 RPM for smooth routing

#### **Product Features**

- Igh performance and durability at less expense
- $\odot$  0 35 mm plunge depth capacity for easy penetration into work piece
- In Plunge depth adjustment lever with 3 pre-set depth stops for added precision
- Onveniently located plunge lock lever for efficient operation
- Easy-to-read depth scales
- Rubberized contoured handles with built-in switch for better fit and control

#### Product Specifications

| Continuous Rating Input | 900 W              |
|-------------------------|--------------------|
| Collet Capacity         | 6mm / 8mm          |
| No Load Speed           | 27,000 rpm         |
| Plunge Capacity         | 0 - 35 mm          |
| Dimensions (LxWxH)      | 256 x 110 x 218 mm |
| Net Weight              | 2.7 kg             |
| Power Supply Cord       | 2.0 m              |