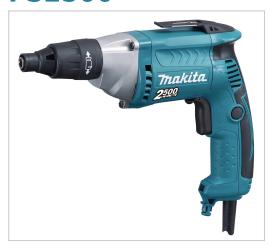

## **Product Description**

570 W • 0 - 2 500 min-1

#### Screwdriver for drill bit screws

A screwdriver for drill bit screws. An ergonomic design and rubberised handle ensure good grip. Precise depth control for screws and variable speed control from the switch. The screwdriver has an LED light.

#### **Product Features**

- The rubber coating on the handle ensures a firm working grip
- LED light illuminates the work site