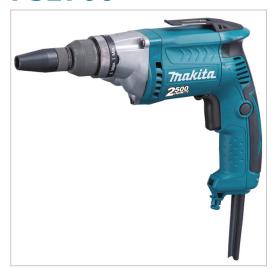

# **Screw Driver**

# **FS2700**

#### Screwdriver for drill bit screws

A screwdriver for drill bit screws. An ergonomic design and rubberised handle ensure good grip. Precise depth control for screws and variable speed control from the switch. The screwdriver has an LED light.

## **Product Features**

- LED light illuminates the work site
- Right and left switch with electronics