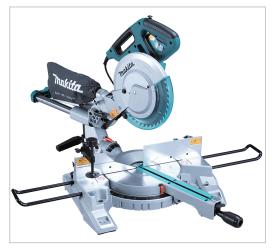

### **Slide Compound Saw**

## **LS1018LN**

# Efficient and accurate saw with a laser for high-capacity applications

- Large Cutting Capacity in a Compact Design and Less Weight
- · Less weight and compact design for job site portability
- Soft start feature for smooth start-ups
- Ergonomic rubberized D-handle design for better fit and added comfort
- Large precision machined aluminum base supports material for more efficient cutting
- Electric brake for maximum productivity
- Dust bag for a cleaner work environment
- See-through blade guard system for greater visibility of blade and line of cut
- Oversized trigger switch for better fit, added comfort, and easier operation