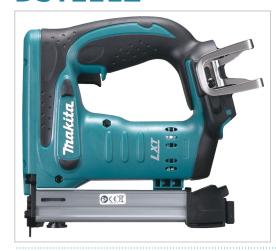

### **Stapler LXT**

## **DST221Z**

# Suitable for quick and easy fixing of MDF roofing panels and other construction materials

An 18V battery-operated stapler for quick and easy fixing of construction plastics and other materials. Ideal for fixing of MDF roofing panels. Approx. 3 000 staples per battery charge. Tool only, battery and charger not included.