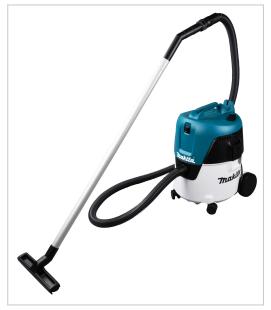

## Product Description

1 000 W • 210 mbar • 20 I • L

Compact wet / dry dust extractor for domestic and commercial use

Compact and stable wet / dry vacuum cleaner of filter class L for general cleaning. The filter can be cleaned at the push of a button and the machine has a 20 l plastic tank. Cleaning set included.

## **Product Specifications**

| Tank Capacity for Dust          | 20 L                 |
|---------------------------------|----------------------|
| Tank Capacity for Liquids       | 13 L                 |
| Max. sealed suction             | 210 mbar             |
| Manual Filter Cleaning System   | 1                    |
| Power Supply Cord               | 5,0 m                |
| Gross Tank Volume               | 20 L                 |
| Continuous Input Power          | 1000 W               |
| Vacuum hose length              | 3,5 m                |
| Dust Class                      | L                    |
| Product Dimensions (L x W x H): | 390 x 385 x 505 mm   |
| Vacuum hose diameter            | 32 mm                |
| Product net weight (new)        | 7,5 kg               |
| Tool Category                   | Dust Management      |
| Air volume                      | 3,6 m³/min           |
| Filter Surface Area             | 3000 cm <sup>2</sup> |