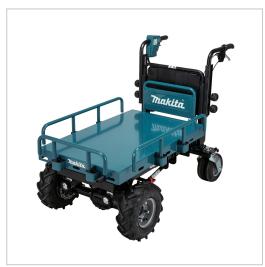

# **Product Description**

36V (18Vx2) LXT • 180kg • 0 - 1,5 / 5,0 km/h

# Model DCU601 is equipped with an electric lift

Increased max load capacity up to 300kg (661lbs). Up to 4 batteries can be installed for long run time. Three forward speeds and one reverse, with variable speed control by switch trigger in each range. Equipped with electric and electromagnetic brakes in addition to a hand lever-operated mechanical brake. Headlights, taillight, warning beeper and level gauge for more convenience. Swivel locks fix the direction of rear tyres